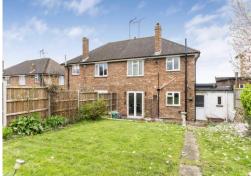

Chain Free o.2 Mile I Albany Park Station Modern Kitchen Scope For Extension Utility Room & WC Driveway & Garage

**69 Davenport Road** Sidcup, DA14 4PN

£500,000

Situated in a quiet road near to Albany Park station, a three bedroom semi-detached house with scope for extension subject to council approval. A number of jobs have completed within the property, leaving an excellent opportunity for a new homeowner to come in and put their stamp on the property. Appreciating the green spaces close by, whether that be for a dog walk or purely for recreation, Foots Cray Meadows and 'Five Arches' can be found at the end of Longmead Drive.

COUNCIL TAX BAND: D

**LEASE TERM: Not Applicable** 

**EPC RATING:** D **TENURE:** Freehold

Garden 22.30 x 9.34 73'2 x 30'8 (Approx)

**First Floor** 

CONSUMER PROCTECTION FROM UNFAIR TRADING REGULATIONS 2008