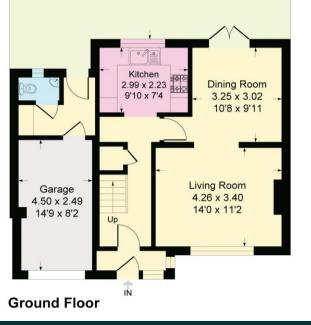

COUNCIL TAX BAND: D

**LEASE TERM: Not Applicable** 

**EPC RATING:** D **TENURE:** Freehold

Garden 22.30 x 9.34 73'2 x 30'8 (Approx)

**First Floor** 

CONSUMER PROCTECTION FROM UNFAIR TRADING REGULATIONS 2008