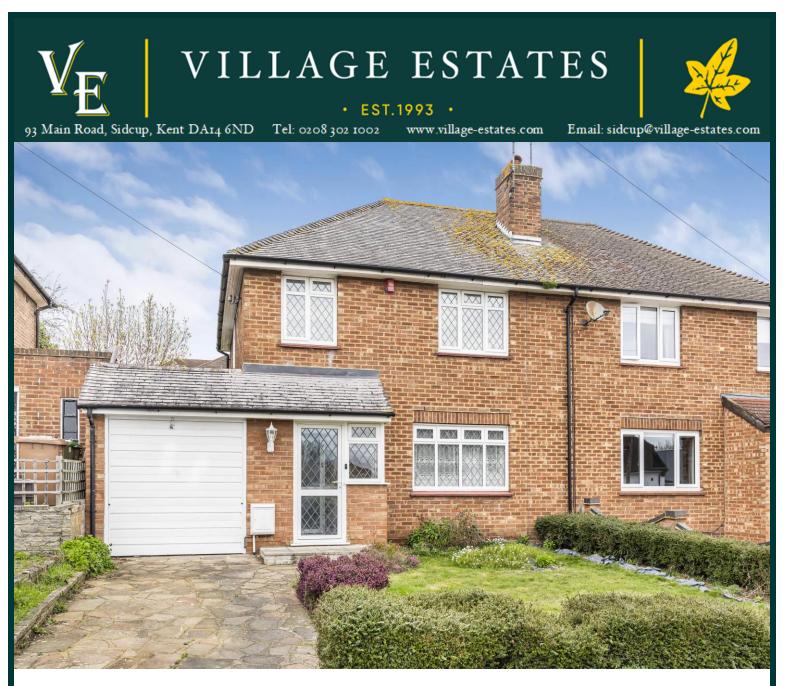

Chain Free o.2 Mile I Albany Park Station Modern Kitchen Scope For Extension Utility Room & WC Driveway & Garage

**69 Davenport Road** Sidcup, DA14 4PN

£500,000

Situated in a quiet road near to Albany Park station, a three bedroom semi-detached house with scope for extension subject to council approval. A number of jobs have completed within the property, leaving an excellent opportunity for a new homeowner to come in and put their stamp on the property. Appreciating the green spaces close by, whether that be for a dog walk or purely for recreation, Foots Cray Meadows and 'Five Arches' can be found at the end of Longmead Drive.