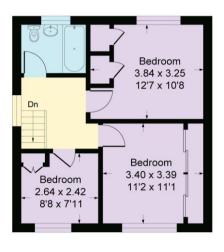

COUNCIL TAX BAND: D

**LEASE TERM: Not Applicable** 

**EPC RATING:** D **TENURE:** Freehold

Garden 22.30 x 9.34 73'2 x 30'8 (Approx)

**First Floor** 

CONSUMER PROCTECTION FROM UNFAIR TRADING REGULATIONS 2008